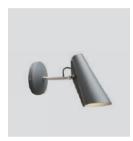

## Birdy wall

Birdy wall black - Item no. 610

Birdy wall white - Item no. 611

Birdy wall grey - Item no. 612

Birdy wall all black - Item no. 613

Birdy wall short black - Item no. 615

Birdy wall short white - Item no. 616

Birdy wall short grey - Item no. 617

Birdy wall short all black - Item no. 618

Product type: Wall lamp Design: Birger Dahl, 1952

Shade material: Aluminium

 $\textbf{Shade and base colours:} \ White, grey \ or \ black$ (shade inner colour is same as outer colour)

Body material: Steel

Body and joints colour: Metallic, brass or black Wire: Black (grey or black versions only) or white (white version only), 200 cm (with switch)

Bulb: E27, Max. 60 W **Voltage:** 220V - 240V ~ 50Hz

Net weight: Birdy wall: 0.8 kg, Birdy wall short: 0.7 kg