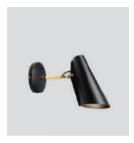

## Birdy wall

Birdy wall black - Item no. 610

Birdy wall white - Item no. 611

Birdy wall grey - Item no. 612

Birdy wall all black - Item no. 613

Birdy wall short black - Item no. 615

Birdy wall short white - Item no. 616

Birdy wall short grey - Item no. 617

Birdy wall short all black - Item no. 618

Product type: Wall lamp Design: Birger Dahl, 1952

Shade material: Aluminium

 $\textbf{Shade and base colours:} \ White, grey \ or \ black$ (shade inner colour is same as outer colour)

Body material: Steel

Body and joints colour: Metallic, brass or black Wire: Black (grey or black versions only) or white (white version only), 200 cm (with switch)

Bulb: E27, Max. 60 W **Voltage:** 220V - 240V ~ 50Hz

Net weight: Birdy wall: 0.8 kg, Birdy wall short: 0.7 kg