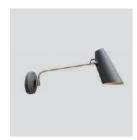

## Birdy wall

Birdy wall black - Item no. 610

Birdy wall white - Item no. 611

Birdy wall grey - Item no. 612

Birdy wall all black - Item no. 613

Birdy wall short black - Item no. 615

Birdy wall short white - Item no. 616

Birdy wall short grey - Item no. 617

Birdy wall short all black - Item no. 618

Product type: Wall lamp Design: Birger Dahl, 1952

Shade material: Aluminium

 $\textbf{Shade and base colours:} \ White, grey \ or \ black$ (shade inner colour is same as outer colour)

Body material: Steel

Body and joints colour: Metallic, brass or black Wire: Black (grey or black versions only) or white (white version only), 200 cm (with switch)

Bulb: E27, Max. 60 W **Voltage:** 220V - 240V ~ 50Hz