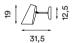

l black - Item no. 610



Birdy wall white - Item no. 611



Birdy wall grey - Item no. 612



Birdy wall all black - Item no. 613



Birdy wall short black - Item no. 615



Birdy wall short white - Item no. 616



Birdy wall short grey - Item no. 617



Birdy wall short all black - Item no. 618

Product type: Wall lamp Design: Birger Dahl, 1952

Shade material: Aluminium

 $\textbf{Shade and base colours:} \ White, grey \ or \ black$ (shade inner colour is same as outer colour)

Body material: Steel

Body and joints colour: Metallic, brass or black Wire: Black (grey or black versions only) or white (white version only), 200 cm (with switch)

Bulb: E27, Max. 60 W **Voltage:** 220V - 240V ~ 50Hz

Net weight: Birdy wall: 0.8 kg, Birdy wall short: 0.7 kg

## Dimensions and light direction:







(€ □





Outer package: 2 Recommended bulb: