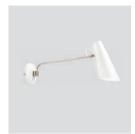

## Birdy wall

Birdy wall black - Item no. 610

Birdy wall white - Item no. 611

Birdy wall grey - Item no. 612

Birdy wall all black - Item no. 613

Birdy wall short black - Item no. 615

Birdy wall short white - Item no. 616

Birdy wall short grey - Item no. 617

Birdy wall short all black - Item no. 618

Product type: Wall lamp Design: Birger Dahl, 1952

Shade material: Aluminium

 $\textbf{Shade and base colours:} \ White, grey \ or \ black$ (shade inner colour is same as outer colour)

Body material: Steel

Body and joints colour: Metallic, brass or black Wire: Black (grey or black versions only) or white (white version only), 200 cm (with switch)

Bulb: E27, Max. 60 W **Voltage:** 220V - 240V ~ 50Hz