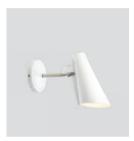

## Birdy wall

Birdy wall black - Item no. 610

Birdy wall white - Item no. 611

Birdy wall grey - Item no. 612

Birdy wall all black - Item no. 613

Birdy wall short black - Item no. 615

Birdy wall short white - Item no. 616

Birdy wall short grey - Item no. 617

Birdy wall short all black - Item no. 618

Product type: Wall lamp Design: Birger Dahl, 1952

Shade material: Aluminium

 $\textbf{Shade and base colours:} \ White, grey \ or \ black$ (shade inner colour is same as outer colour)

Body material: Steel

Body and joints colour: Metallic, brass or black Wire: Black (grey or black versions only) or white (white version only), 200 cm (with switch)

Bulb: E27, Max. 60 W **Voltage:** 220V - 240V ~ 50Hz

Net weight: Birdy wall: 0.8 kg, Birdy wall short: 0.7 kg