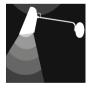

ack - Item no. 610



Birdy wall white - Item no. 611



Birdy wall grey - Item no. 612



Birdy wall all black - Item no. 613



Birdy wall short black - Item no. 615



Birdy wall short white - Item no. 616



Birdy wall short grey - Item no. 617



Birdy wall short all black - Item no. 618

Product type: Wall lamp Design: Birger Dahl, 1952

Shade material: Aluminium

 $\textbf{Shade and base colours:} \ White, grey \ or \ black$ (shade inner colour is same as outer colour)

Body material: Steel

Body and joints colour: Metallic, brass or black Wire: Black (grey or black versions only) or white (white version only), 200 cm (with switch)

Bulb: E27, Max. 60 W **Voltage:** 220V - 240V ~ 50Hz

Net weight: Birdy wall: 0.8 kg, Birdy wall short: 0.7 kg

## Dimensions and light direction:







(€ □





Outer package: 2 Recommended bulb: