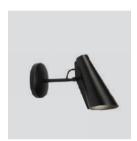

## Birdy wall

Birdy wall black - Item no. 610

Birdy wall white - Item no. 611

Birdy wall grey - Item no. 612

Birdy wall all black - Item no. 613

Birdy wall short black - Item no. 615

Birdy wall short white - Item no. 616

Birdy wall short grey - Item no. 617

Birdy wall short all black - Item no. 618

Product type: Wall lamp Design: Birger Dahl, 1952

Shade material: Aluminium

 $\textbf{Shade and base colours:} \ White, grey \ or \ black$ (shade inner colour is same as outer colour)

Body material: Steel

Body and joints colour: Metallic, brass or black Wire: Black (grey or black versions only) or white (white version only), 200 cm (with switch)

Bulb: E27, Max. 60 W **Voltage:** 220V - 240V ~ 50Hz

Net weight: Birdy wall: 0.8 kg, Birdy wall short: 0.7 kg