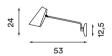

black - Item no. 610



Birdy wall white - Item no. 611



Birdy wall grey - Item no. 612



Birdy wall all black - Item no. 613



Birdy wall short black - Item no. 615



Birdy wall short white - Item no. 616



Birdy wall short grey - Item no. 617



Birdy wall short all black - Item no. 618

Product type: Wall lamp Design: Birger Dahl, 1952

Shade material: Aluminium

 $\textbf{Shade and base colours:} \ White, grey \ or \ black$ (shade inner colour is same as outer colour)

Body material: Steel

Body and joints colour: Metallic, brass or black Wire: Black (grey or black versions only) or white (white version only), 200 cm (with switch)

Bulb: E27, Max. 60 W **Voltage:** 220V - 240V ~ 50Hz

Net weight: Birdy wall: 0.8 kg, Birdy wall short: 0.7 kg

## Dimensions and light direction:







(€ □





Outer package: 2 Recommended bulb: