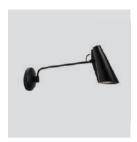

## Birdy wall

Birdy wall black - Item no. 610

Birdy wall white - Item no. 611

Birdy wall grey - Item no. 612

Birdy wall all black - Item no. 613

Birdy wall short black - Item no. 615

Birdy wall short white - Item no. 616

Birdy wall short grey - Item no. 617

Birdy wall short all black - Item no. 618

Product type: Wall lamp Design: Birger Dahl, 1952

Shade material: Aluminium

 $\textbf{Shade and base colours:} \ White, grey \ or \ black$ (shade inner colour is same as outer colour)

Body material: Steel

Body and joints colour: Metallic, brass or black Wire: Black (grey or black versions only) or white (white version only), 200 cm (with switch)

Bulb: E27, Max. 60 W **Voltage:** 220V - 240V ~ 50Hz