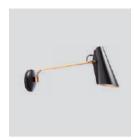

## Birdy wall

Birdy wall black - Item no. 610

Birdy wall white - Item no. 611

Birdy wall grey - Item no. 612

Birdy wall all black - Item no. 613

Birdy wall short black - Item no. 615

Birdy wall short white - Item no. 616

Birdy wall short grey - Item no. 617

Birdy wall short all black - Item no. 618

Product type: Wall lamp Design: Birger Dahl, 1952

Shade material: Aluminium

 $\textbf{Shade and base colours:} \ White, grey \ or \ black$ (shade inner colour is same as outer colour)

Body material: Steel

Body and joints colour: Metallic, brass or black Wire: Black (grey or black versions only) or white (white version only), 200 cm (with switch)

Bulb: E27, Max. 60 W **Voltage:** 220V - 240V ~ 50Hz