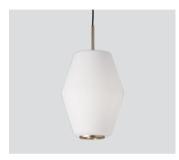

## Dahl

Dahl small brass matt - Item no. 491

Dahl small dark grey - Item no. 492

Dahl small white - Item no. 493

Dahl large brass matt – Item no. 445

Dahl large dark grey – *Item no. 446* 

Dahl small glass shade - Item no. 495

Dahl large white - Item no. 448

Dahl large glass shade - Item no. 444

Product type: Pendant lamp series Design: Birger Dahl, 1956 Shade material: Glass

Shade colour: Opal white matt

Body material: Steel

Body colours: Brass matt, dark grey or white Wire: Black rubber (brass and grey versions),

white rubber (white version), 370 cm Bulb: E27, Max. 40 W (small), E27, Max. 100 W (large) **Voltage:** 220V - 240V ~ 50Hz

Net weight: 0.8 Kg (small), 2.1 Kg (large)

Minimum order size: 2

Spare parts available: Light diffuser ring,