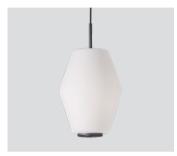

## Dahl

Dahl small brass matt - Item no. 491

Dahl small dark grey - Item no. 492

Dahl small white - Item no. 493

Dahl large brass matt – Item no. 445

Dahl large dark grey – *Item no. 446* 

Dahl small glass shade - Item no. 495

Dahl large white - Item no. 448

Dahl large glass shade - Item no. 444

Product type: Pendant lamp series Design: Birger Dahl, 1956 Shade material: Glass

Shade colour: Opal white matt

Body material: Steel

Body colours: Brass matt, dark grey or white Wire: Black rubber (brass and grey versions),

white rubber (white version), 370 cm Bulb: E27, Max. 40 W (small), E27, Max. 100 W (large) **Voltage:** 220V - 240V ~ 50Hz

Net weight: 0.8 Kg (small), 2.1 Kg (large)

Minimum order size: 2

Spare parts available: Light diffuser ring,