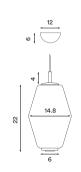

## Dimensions and light direction:

white rubber (white version), 370 cm Bulb: E27, Max. 40 W (small), E27, Max. 100 W (large) **Voltage:** 220V - 240V ~ 50Hz

Net weight: 0.8 Kg (small), 2.1 Kg (large)

Minimum order size: 2

Spare parts available: Light diffuser ring,