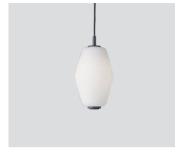

## Dahl

Dahl small brass matt - Item no. 491

Dahl small dark grey - Item no. 492

Dahl small white - Item no. 493

Dahl large brass matt – Item no. 445

Dahl large dark grey – *Item no. 446* 

Dahl small glass shade - Item no. 495

Dahl large white - Item no. 448

Dahl large glass shade - Item no. 444

Product type: Pendant lamp series Design: Birger Dahl, 1956 Shade material: Glass

Shade colour: Opal white matt

Body material: Steel

Body colours: Brass matt, dark grey or white Wire: Black rubber (brass and grey versions),

white rubber (white version), 370 cm Bulb: E27, Max. 40 W (small), E27, Max. 100 W (large) **Voltage:** 220V - 240V ~ 50Hz

Net weight: 0.8 Kg (small), 2.1 Kg (large)

Minimum order size: 2

Spare parts available: Light diffuser ring,