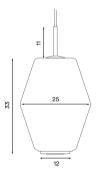

## Dimensions and light direction:

white rubber (white version), 370 cm Bulb: E27, Max. 40 W (small), E27, Max. 100 W (large) **Voltage:** 220V - 240V ~ 50Hz

Net weight: 0.8 Kg (small), 2.1 Kg (large)

Minimum order size: 2

Spare parts available: Light diffuser ring,