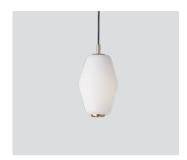

## Dahl

Dahl small brass matt - Item no. 491

Dahl small dark grey - Item no. 492

Dahl small white - Item no. 493

Dahl large brass matt – Item no. 445

Dahl large dark grey – *Item no. 446* 

Dahl small glass shade - Item no. 495

Dahl large white - Item no. 448

Dahl large glass shade - Item no. 444

Product type: Pendant lamp series Design: Birger Dahl, 1956 Shade material: Glass

Shade colour: Opal white matt

Body material: Steel

Body colours: Brass matt, dark grey or white Wire: Black rubber (brass and grey versions),

white rubber (white version), 370 cm Bulb: E27, Max. 40 W (small), E27, Max. 100 W (large) **Voltage:** 220V - 240V ~ 50Hz

Net weight: 0.8 Kg (small), 2.1 Kg (large)

Minimum order size: 2

Spare parts available: Light diffuser ring,