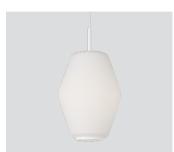

## Dahl

Dahl small brass matt - Item no. 491

Dahl small dark grey - Item no. 492

Dahl small white - Item no. 493

Dahl large brass matt – Item no. 445

Dahl large dark grey – *Item no. 446* 

Dahl small glass shade - Item no. 495

Dahl large white - Item no. 448

Dahl large glass shade - Item no. 444

Product type: Pendant lamp series Design: Birger Dahl, 1956 Shade material: Glass

Shade colour: Opal white matt

Body material: Steel

Body colours: Brass matt, dark grey or white Wire: Black rubber (brass and grey versions),

white rubber (white version), 370 cm Bulb: E27, Max. 40 W (small), E27, Max. 100 W (large) **Voltage:** 220V - 240V ~ 50Hz

Net weight: 0.8 Kg (small), 2.1 Kg (large)

Minimum order size: 2

Spare parts available: Light diffuser ring,