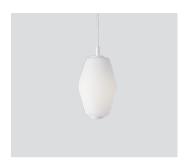

## Dahl

Dahl small brass matt - Item no. 491

Dahl small dark grey - Item no. 492

Dahl small white - Item no. 493

Dahl large brass matt – Item no. 445

Dahl large dark grey – *Item no. 446* 

Dahl small glass shade - Item no. 495

Dahl large white - Item no. 448

Dahl large glass shade - Item no. 444

Product type: Pendant lamp series Design: Birger Dahl, 1956 Shade material: Glass

Shade colour: Opal white matt

Body material: Steel

Body colours: Brass matt, dark grey or white Wire: Black rubber (brass and grey versions),

white rubber (white version), 370 cm Bulb: E27, Max. 40 W (small), E27, Max. 100 W (large) **Voltage:** 220V - 240V ~ 50Hz

Net weight: 0.8 Kg (small), 2.1 Kg (large)

Minimum order size: 2

Spare parts available: Light diffuser ring,