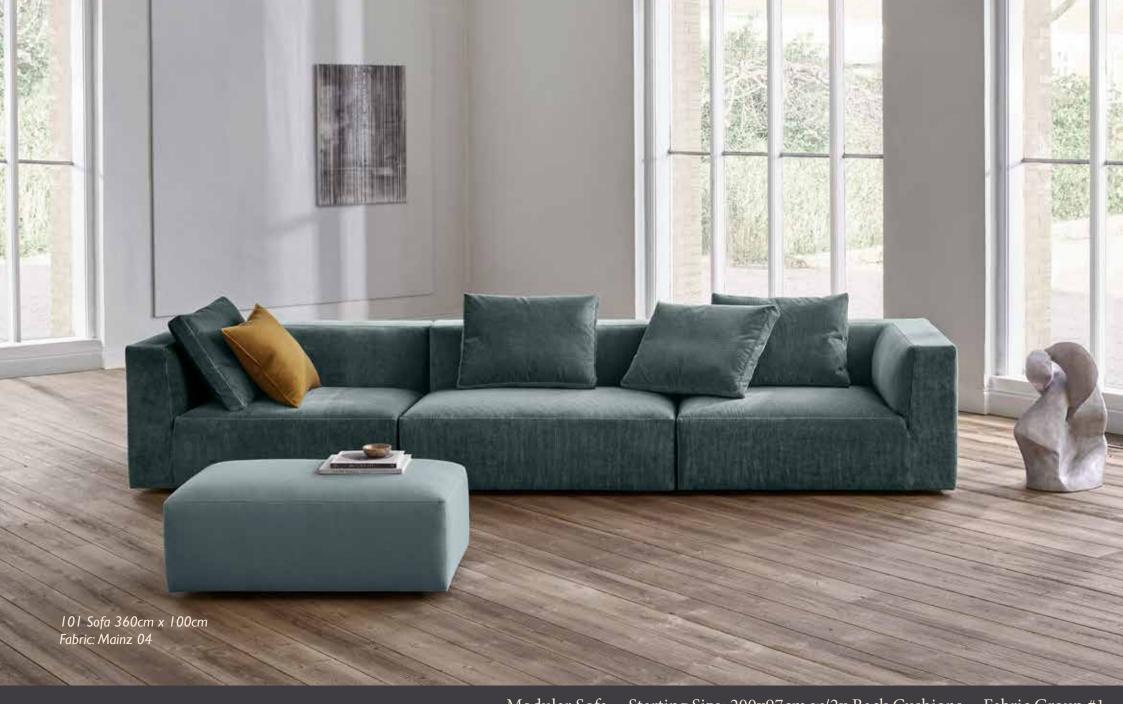

Each piece is crafted with utmost care and attention to detail, ensuring lasting quality and timeless appeal.

BASELINE

Modular Sofa  $\,{}^{\circ}\,$  Starting Size: 210x100cm w/2x Back Cushions  $\,{}^{\circ}\,$  Fabric Group #1