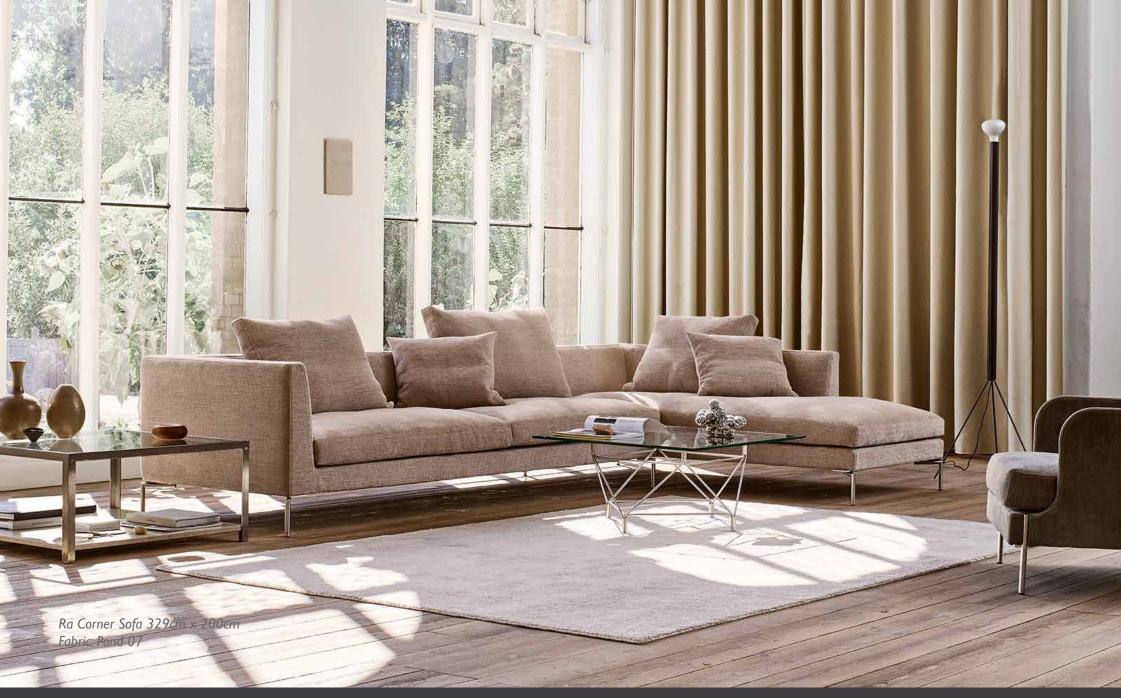

From: \$8,425 - 30% = \$5,897

FLOAT-HIGH

Freestanding or Modular Sofa Starting Size:  $220x100cm \text{ w}/2x \text{ Back Cushions} \circ \text{ Fabric Group } #1$ From: \$13,878 - 30% = \$9,715

RA

Freestanding or Modular Sofa  $\,{}_{^{\circ}}$  Starting Size: 180x89cm  $\,{}_{^{\circ}}$  Fabric Group #1