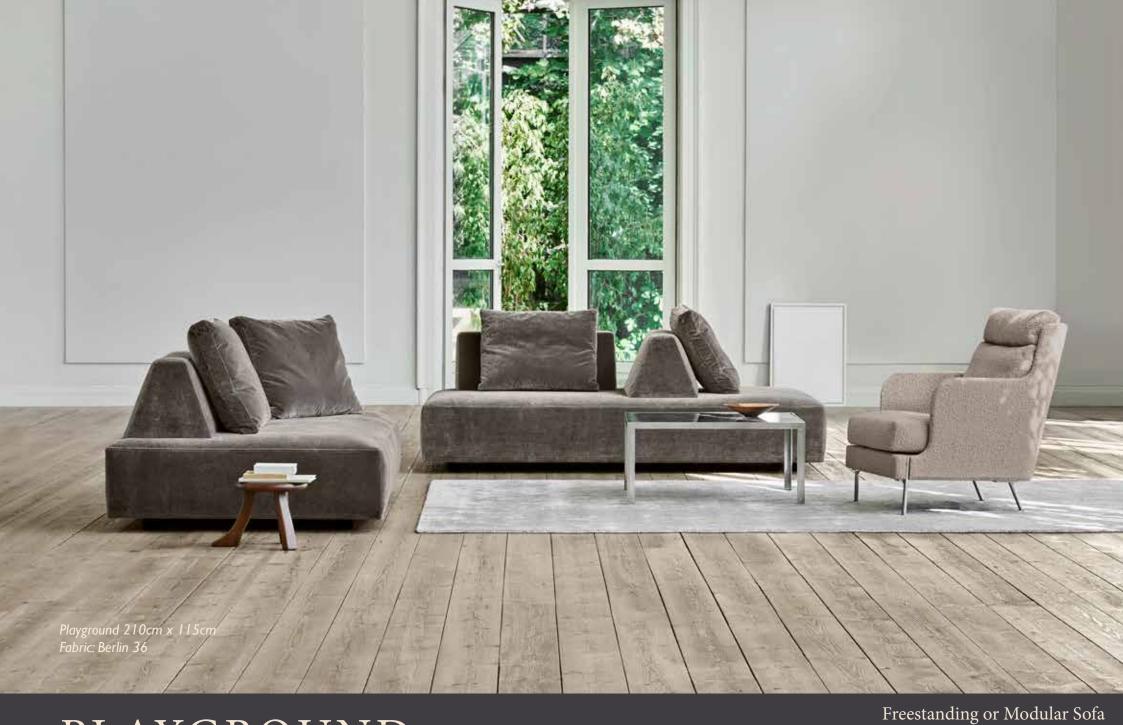

*From:* \$9,872 - 30% = \$6,910

PLAYGROUND

Starting Size: 180x95cm w/2x Back Supports & 2xBack Cushions • Fabric Group #1

*From:* \$7,508 - 30% = \$5,255

Freestanding or Modular Sofa  $\,{}_{^{\circ}}$  Starting Size: 150x91cm  $\,{}_{^{\circ}}$  Fabric Group #1