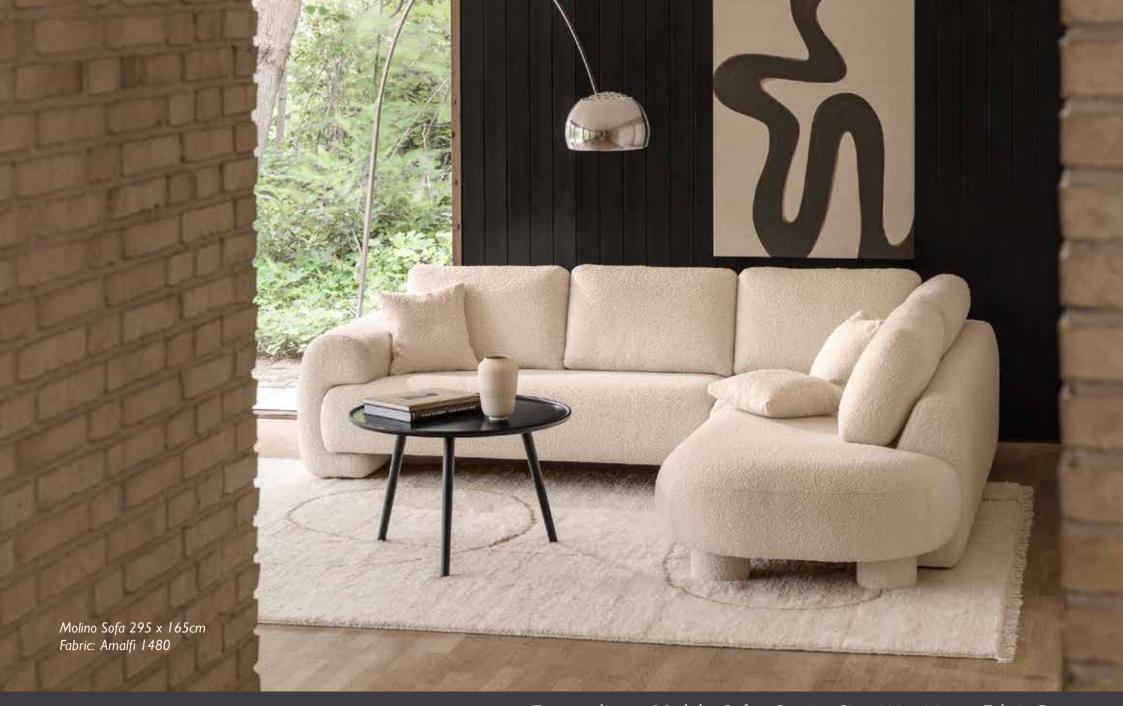

Freestanding or Modular Sofa  $\,{\scriptstyle \circ}\,$  Starting Size: 186x102cm  $\,{\scriptstyle \circ}\,$  Fabric Group #1

*From:* \$4,064 - 30% = \$2,845

MOLINO

Freestanding or Modular Sofa • Starting Size: 200x104cm • Fabric Group #1