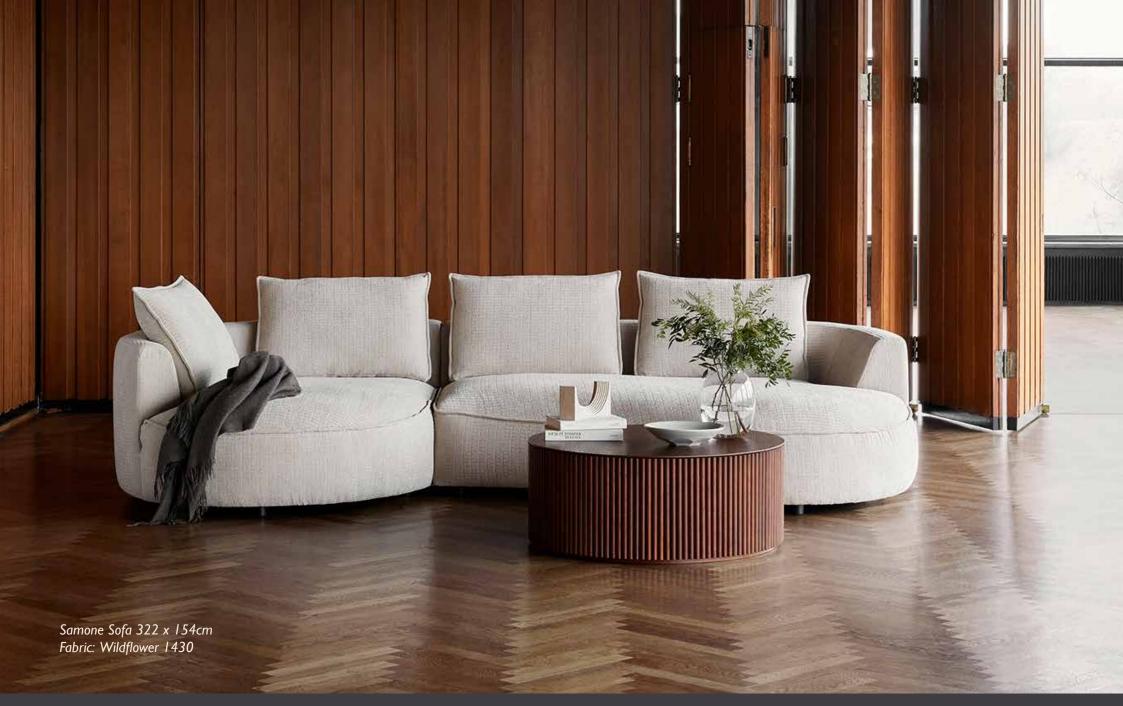

*From:* \$4,016 - 30% = \$2,811

SAMONE

Freestanding or Modular Sofa • Starting Size: 209x102cm • Fabric Group #1

*From:* \$3,560 - 30% = \$2,492