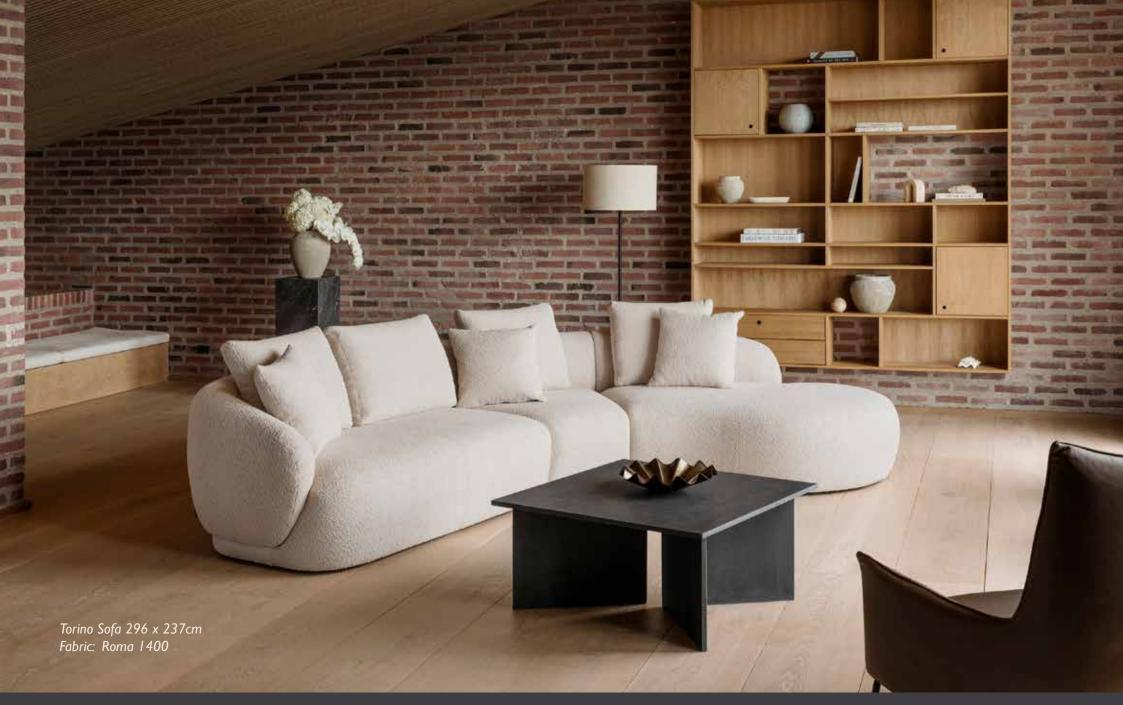

Freestanding or Modular Sofa  $\,{\scriptstyle \circ}\,$  Starting Size: 186x102cm  $\,{\scriptstyle \circ}\,$  Fabric Group #1

*From:* \$4,064 - 30% = \$2,845

MOLINO

Freestanding or Modular Sofa • Starting Size: 200x104cm • Fabric Group #1