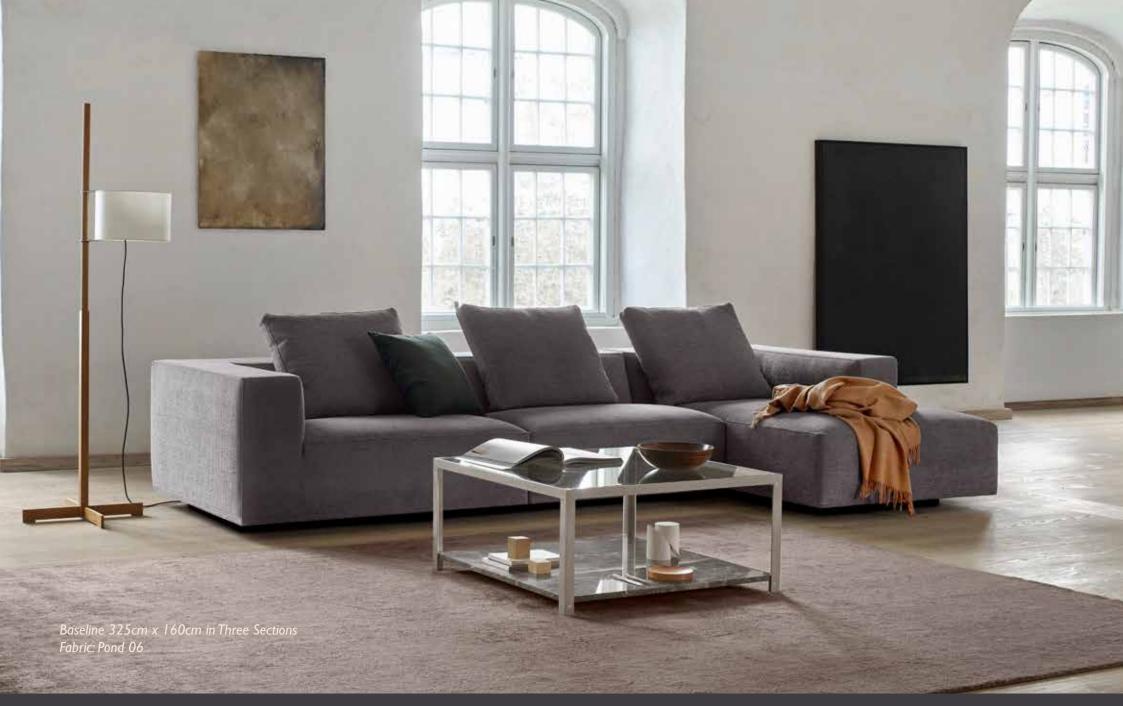

Each piece is crafted with utmost care and attention to detail, ensuring lasting quality and timeless appeal.

BASELINE

Modular Sofa  $\,{}^{\circ}\,$  Starting Size: 210x100cm w/2x Back Cushions  $\,{}^{\circ}\,$  Fabric Group #1