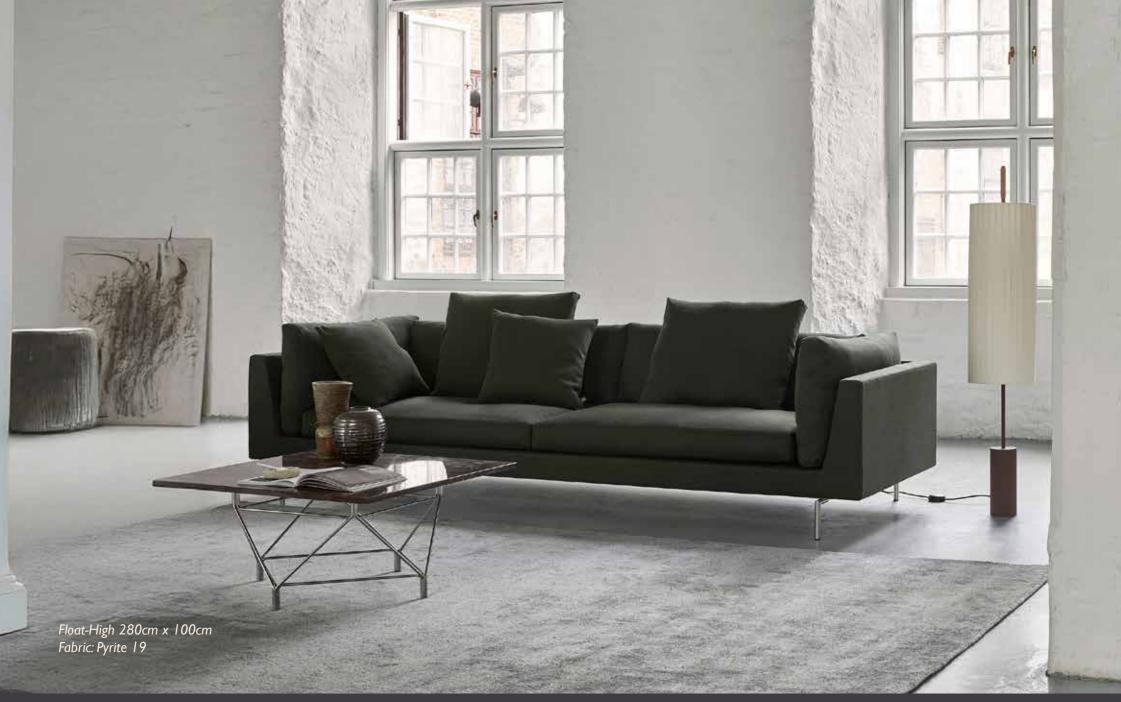

From: \$8,425 - 30% = \$5,897

FLOAT-HIGH

Freestanding or Modular Sofa Starting Size:  $220x100cm \text{ w}/2x \text{ Back Cushions} \circ \text{ Fabric Group } #1$ From: \$13,878 - 30% = \$9,715

RA

Freestanding or Modular Sofa  $\,{}_{^{\circ}}$  Starting Size: 180x89cm  $\,{}_{^{\circ}}$  Fabric Group #1