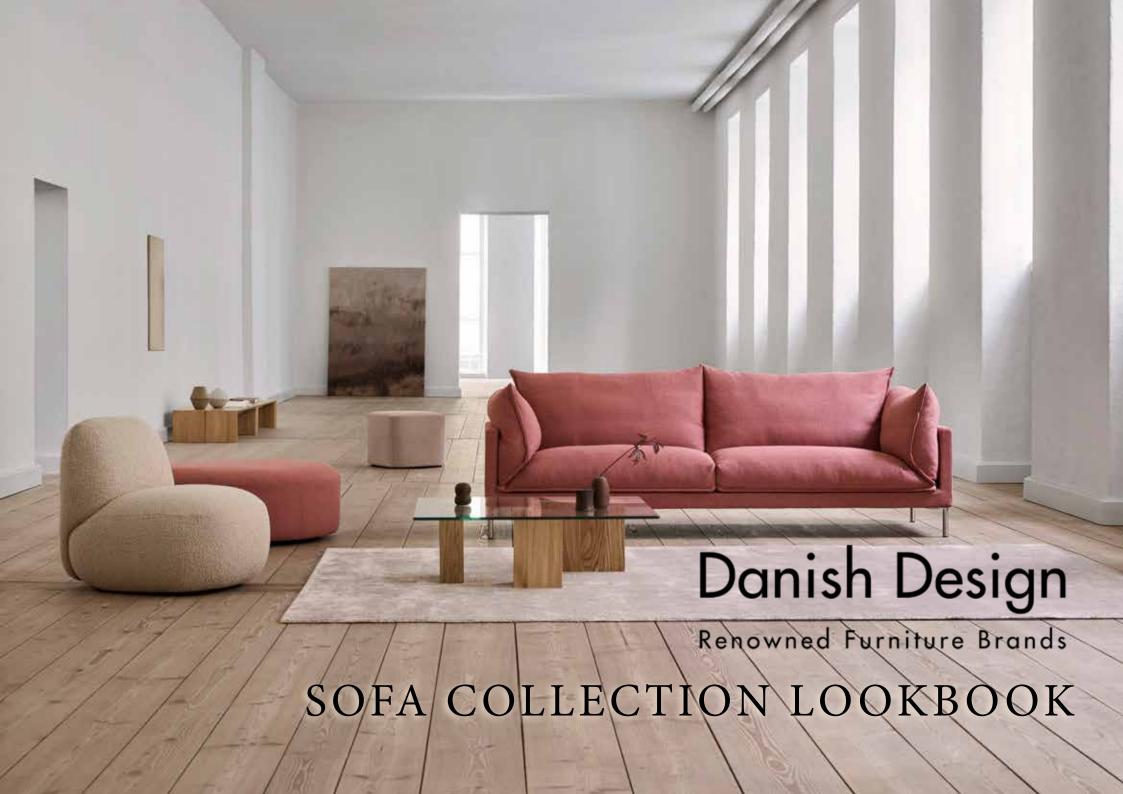

#### **OUR SOFA COLLECTION**

At Danish Design Co, we put a special emphasis on sourcing quality sofas that are durable and practical yet also exude elegance and sophistication. We offer a diverse range of styles, from timeless classics to modern masterpieces.

At the heart of our collection, you will find stunning sofas that are meticulously crafted and built to last. Whether you prefer a grand, L-shaped leather sofa or a cozy 2-seater fabric couch, our collection offers a variety of sizes and designs to suit your needs.

Each piece is crafted with utmost care and attention to detail, ensuring lasting quality and timeless appeal.

On The Cover: Butterfly Sofa with Havana Chair, Wheel & Bun Poufs Pictured Here: Bure Wave with Havana Chair