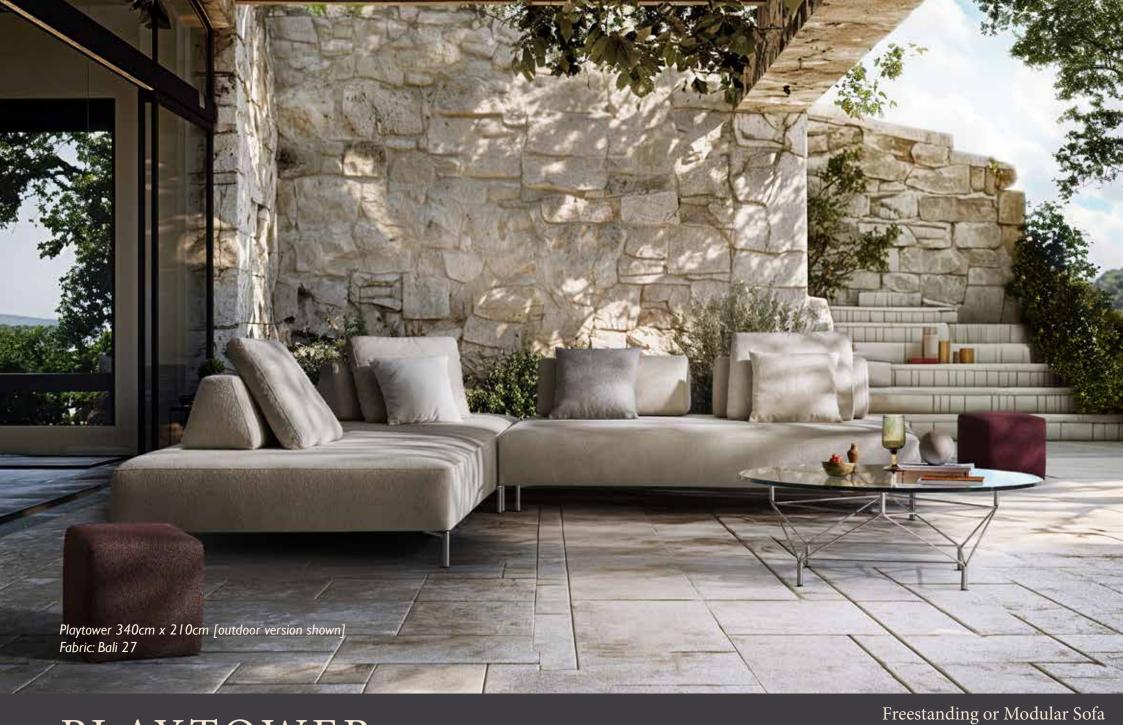

*From:* \$6,520 - 30% = \$4,564

LIFT

Freestanding Sofa · Starting Size: 180x90cm · Fabric Group #1

*From:* \$10,590 - 30% = \$7,412

PLAYTOWER

Starting Size: 180x95cm w/2x Back Supports & 2xBack Cushions • Fabric Group #1