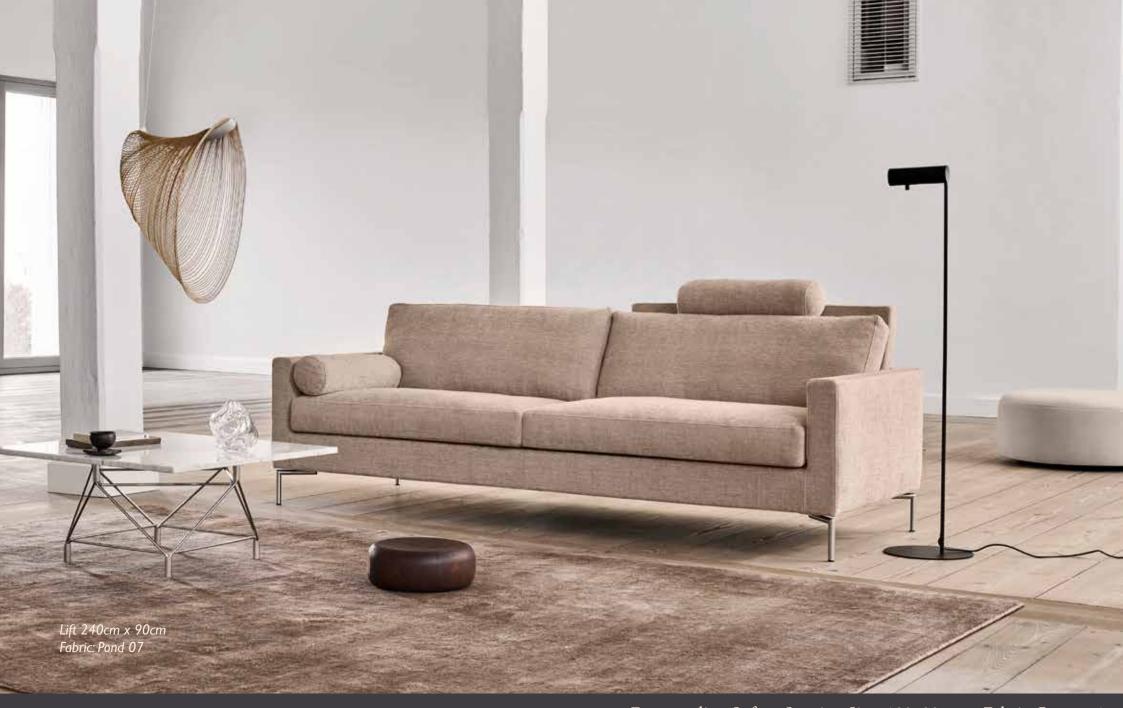

*From:* \$6,520 - 30% = \$4,564

LIFT

Freestanding Sofa · Starting Size: 180x90cm · Fabric Group #1

*From:* \$10,590 - 30% = \$7,412

PLAYTOWER

Starting Size: 180x95cm w/2x Back Supports & 2xBack Cushions • Fabric Group #1